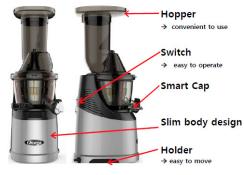

#### Model **MMV700S** MegaMouth Vertical Low Speed Juicer

The Omega MegaMouth Vertical Low Speed Juicer. A powerful, low speed, masticating juicer that's quieter than high speed juicers. Key features include:

## **FEATURES**

- Low Speed, 60 RPM Rotation Speed
- 3in (7.6cm) Feed Chute makes the juicing process quicker, simpler and more convenient.
- Smart Cap, juice spout tap helps keep juice inside the juicer when needed, instead of dripping on countertops.
- Rotary Cleaning Swipe Screen helps keep the juicer running at maximum efficiency.
- Automatic Reset System
- Includes (1) Fine Juicing Screen (1) Blank Screen (1) Cleaning Tool (2) Brushes \*Smoothie Screen sold as separate attachment.
- 240W Motor