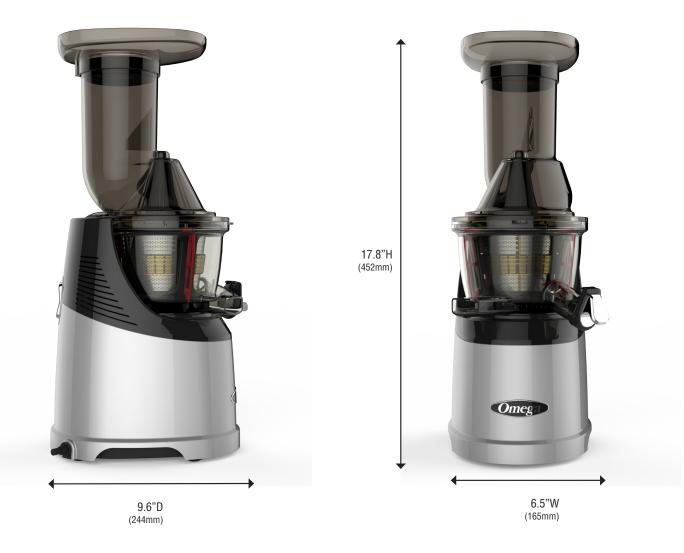

## Megamouth VRT Household Juicer

| Specifications    |                                                       |  |
|-------------------|-------------------------------------------------------|--|
| Model:            | MMV700S                                               |  |
| Description:      | MegaMouth Vertical<br>Low Speed Juicer                |  |
| Finish:           | Plastic                                               |  |
| Processing Speed: | 60 RPM                                                |  |
| Weight:           | 15.1 lbs<br>6.85 kg                                   |  |
| Dimensions        | 6.5"L x 9.6"W x 17.8"H<br>165mm L x 244mm W x 452mm H |  |
| Wattage:          | 240 Watts                                             |  |
| Voltage:          | 120V                                                  |  |