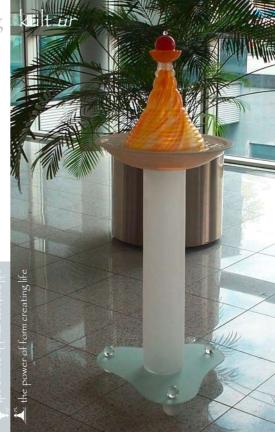

#### Old Art of a New Time

From radiasthetic anlysis, we can show that the strength of the TC fountain's form produces a strong biological vitalization, removing dust particles and bactaria from the air.

It can harmonize any electro smog pollution in a room through the natural ionisation of the oxygen in the breathable air. The energy effectiveness radius ranges from between 12 to 25 metres, depending on the size of the model.

All models are mouth blown in Austria using traditional craftsmanship. Every piece is a hand certified original and is fitted with soft lighting.

#### FEEL FOR GLASS

Be present at the birth of your own Madonna and try your hand at glass blowing yourself - all this is possible at the TC innovation centre.

👗 the power of form creating lil

The size determines the intensity of the radius of effect. Madonna ca. 25 m Madonna light ca. 12 m