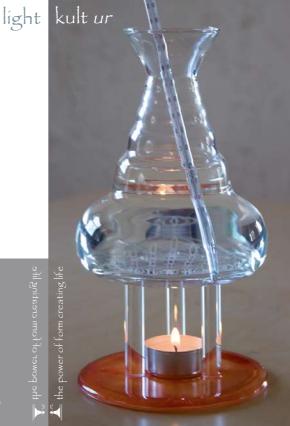

# HOT & cold

Even boiling water is welcome of the TC shape.

The TC carafe Delicate is perfect for use with hot drinks.

artnr 7700/7730

#### CARAFEHEAT

Warms up ordinary cold tap water to approximately 37 degrees in about 1 8 minutes.

CALTION: Water