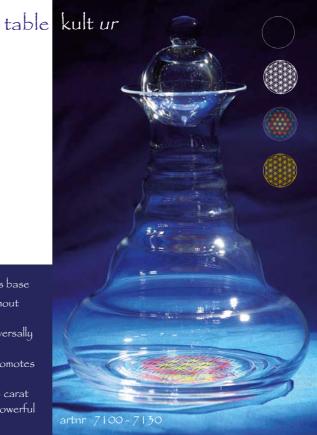

Energyplate

€TC

Stoved in the glass base

basic - without symbol white - universally applicable happy - promotes happiness gold - 23,8 carat the most powerful model

Drinking glass

table kult ur

artnr 6100-6130