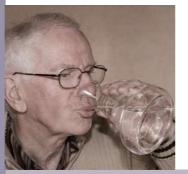

#### 3 sips of water ...

Quality matters — water should contain at least 7,000 units of BOVIS to be able to remove waste products of the body. Normal tap water is weakened by the unnaturally high pipe pressure and by its journey through the straight pipes.

These are the results of an analysis by the Laboratory E. F. Braun CH 3664 Burgistein

#### 3mínutes stopover

in the TC carafe are enough to strengthen weakened tap water to 25,000 BOVIS units.

The distress

Vergleich der biologischen Qualität Wasserprobe 2

Expertise of analysis

Dipl.-Ing. Paul Sommer D-98553 Schleusingen

After 3 minutes in the TC carafe weakened water from Tokyo becomes biologically high-quality again. 📩 the power of form creating life

the power of form creating life

The vitalized freshness