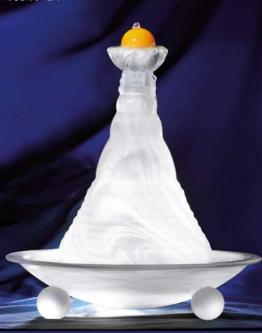

#### Old Art of a New Time

From radiasthetic anlysis, we can show that the strength of the TC fountain's form produces a strong biological vitalization, removing dust particles and bactaria from the air.

It can harmonize any electro smog pollution in a room through the natural ionisation of the oxygen in the breathable air. The energy effectiveness radius ranges from between 12 to 25 metres, depending on the size of the model.

All models are mouth blown in Austria using traditional craftsmanship. Every piece is a hand certified original and is fitted with soft lighting.

#### FEEL FOR GLASS

Be present at the birth of your own Madonna and try your hand at glass blowing yourself - all this is possible at the TC innovation centre.

👗 the power of form creating lil

The size determines the intensity of the radius of effect. Madonna ca. 25 m Madonna light ca. 12 m

The colour BLUE promotes a feeling of community and strengthens the cooling aspect of water energy.

The colour GREEN promotes self esteem and reflection on

personal qualities. The colour RED

The colourless model allows you to change to various colours in the ball at the top of the fountain.

# Maqonna

TC

artnr 9210 -

living kult ur

The colour WHITE promotes universal consciousness. This is especially suitable for implementing colour changes in the ball crowning the fountain.