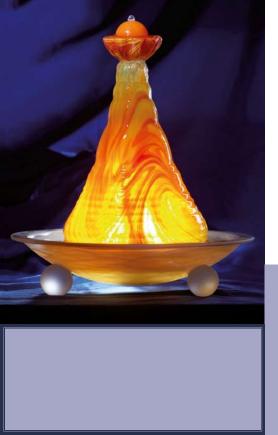

#### Old Art of a New Time

From radiasthetic anlysis, we can show that the strength of the TC fountain's form produces a strong biological vitalization, removing dust particles and bactaria from the air.

It can harmonize any electro smog pollution in a room through the natural ionisation of the oxygen in the breathable air. The energy effectiveness radius ranges from between 12 to 25 metres, depending on the size of the model.

All models are mouth blown in Austria using traditional craftsmanship. Every piece is a hand certified original and is fitted with soft lighting.

#### FEEL FOR GLASS

Be present at the birth of your own Madonna and try your hand at glass blowing yourself - all this is possible at the TC innovation centre.

👗 the power of form creating lil

The size determines the intensity of the radius of effect. Madonna ca. 25 m Madonna light ca. 12 m

The colour BLUE promotes a feeling of community and strengthens the cooling aspect of water energy.

The colour GREEN promotes self esteem and reflection on

personal qualities. The colour RED

The colourless model allows you to change to various colours in the ball at the top of the fountain.

# Madonna líght Waqouua líght

# Maqonna

TC

artnr 9210 -

living kult ur

The colour WHITE promotes universal consciousness. This is especially suitable for implementing colour changes in the ball crowning the fountain.