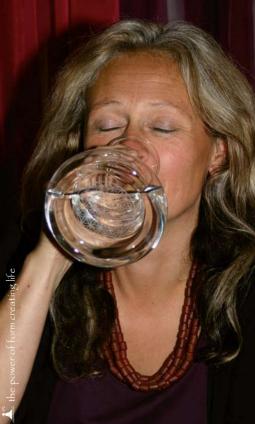

#### 3 sips of water ...

Quality matters — water should contain at least 7,000 units of BOVIS to be able to remove waste products of the body. Normal tap water is weakened by the unnaturally high pipe pressure and by its journey through the straight pipes.