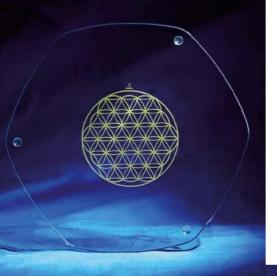

# "flower of life"

Revitalise your beverages wherever you are. Cup or glass to be placed upon the Vitalizing coaster for about 3 minutes. The force of the power and the symbol is conferred to the liquids and goes along with their resonances. JT O

Energyplate

€TC

Stoved in the glass base

basic - without symbol white - universally applicable happy - promotes happiness gold - 23,8 carat the most powerful model

Drinking glass

table kult ur

artnr 6100-6130