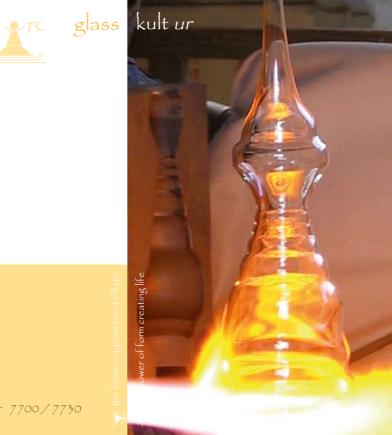

# HOT & cold

Even boiling water is welcome of the TC shape.

The TC carafe Delicate is perfect for use with hot drinks.

artnr 7700/7730