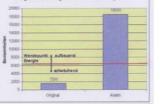

#### 3 sips of water ...

Quality matters — water should contain at least 7,000 units of BOVIS to be able to remove waste products of the body. Normal tap water is weakened by the unnaturally high pipe pressure and by its journey through the straight pipes.

These are the results of an analysis by the Laboratory E. F. Braun CH 3664 Burgistein

#### 3mínutes stopover

in the TC carafe are enough to strengthen weakened tap water to 25,000 BOVIS units.

The distress

Vergleich der biologischen Qualität Wasserprobe 2

Expertise of analysis

Dipl.-Ing. Paul Sommer D-98553 Schleusingen

After 3 minutes in the TC carafe weakened water from Tokyo becomes biologically high-quality again. 📩 the power of form creating life

the power of form creating life

The vitalized freshness